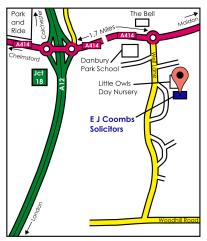

### **Danbury Office**

We are located in Well Lane, Danbury, next door to Little Owls Day Nursery and opposite Danbury Park School.

#### By car

Leave the A12 at J18, take the A414 towards Danbury and Maldon. At 'The Bell' public house turn right at the mini roundabout into Well Lane. Our offices are on the left about 150m down Well Lane

#### By public transport

From Chelmsford town centre take the no 31 or 36 bus. Alight at the bus stop outside 'The Bell' public house opposite Danbury Park School. Cross the road into Well Lane. Our offices are on the left about 150m down Well Lane.