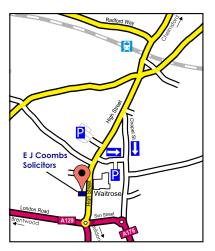

## **Billericay Office**

We are located in the High Street close to Waitrose supermarket.

#### By car

Billericay can be approached from the A129 from Brentwood, the B1007 "Stock Road" from the A12 at J16 near Chelmsford, or the A176 from Basildon and the A127. To park, use the car park behind Waitrose or the public car park on the opposite side, about 100m down the High Street. There is also limited on road parking.

#### By public transport

Billericay train station is 600m from our office and serves the London Liverpool Street to Southend line. Billericay High St is also served by a number of buses from Brentwood, Basildon and Chelmsford.